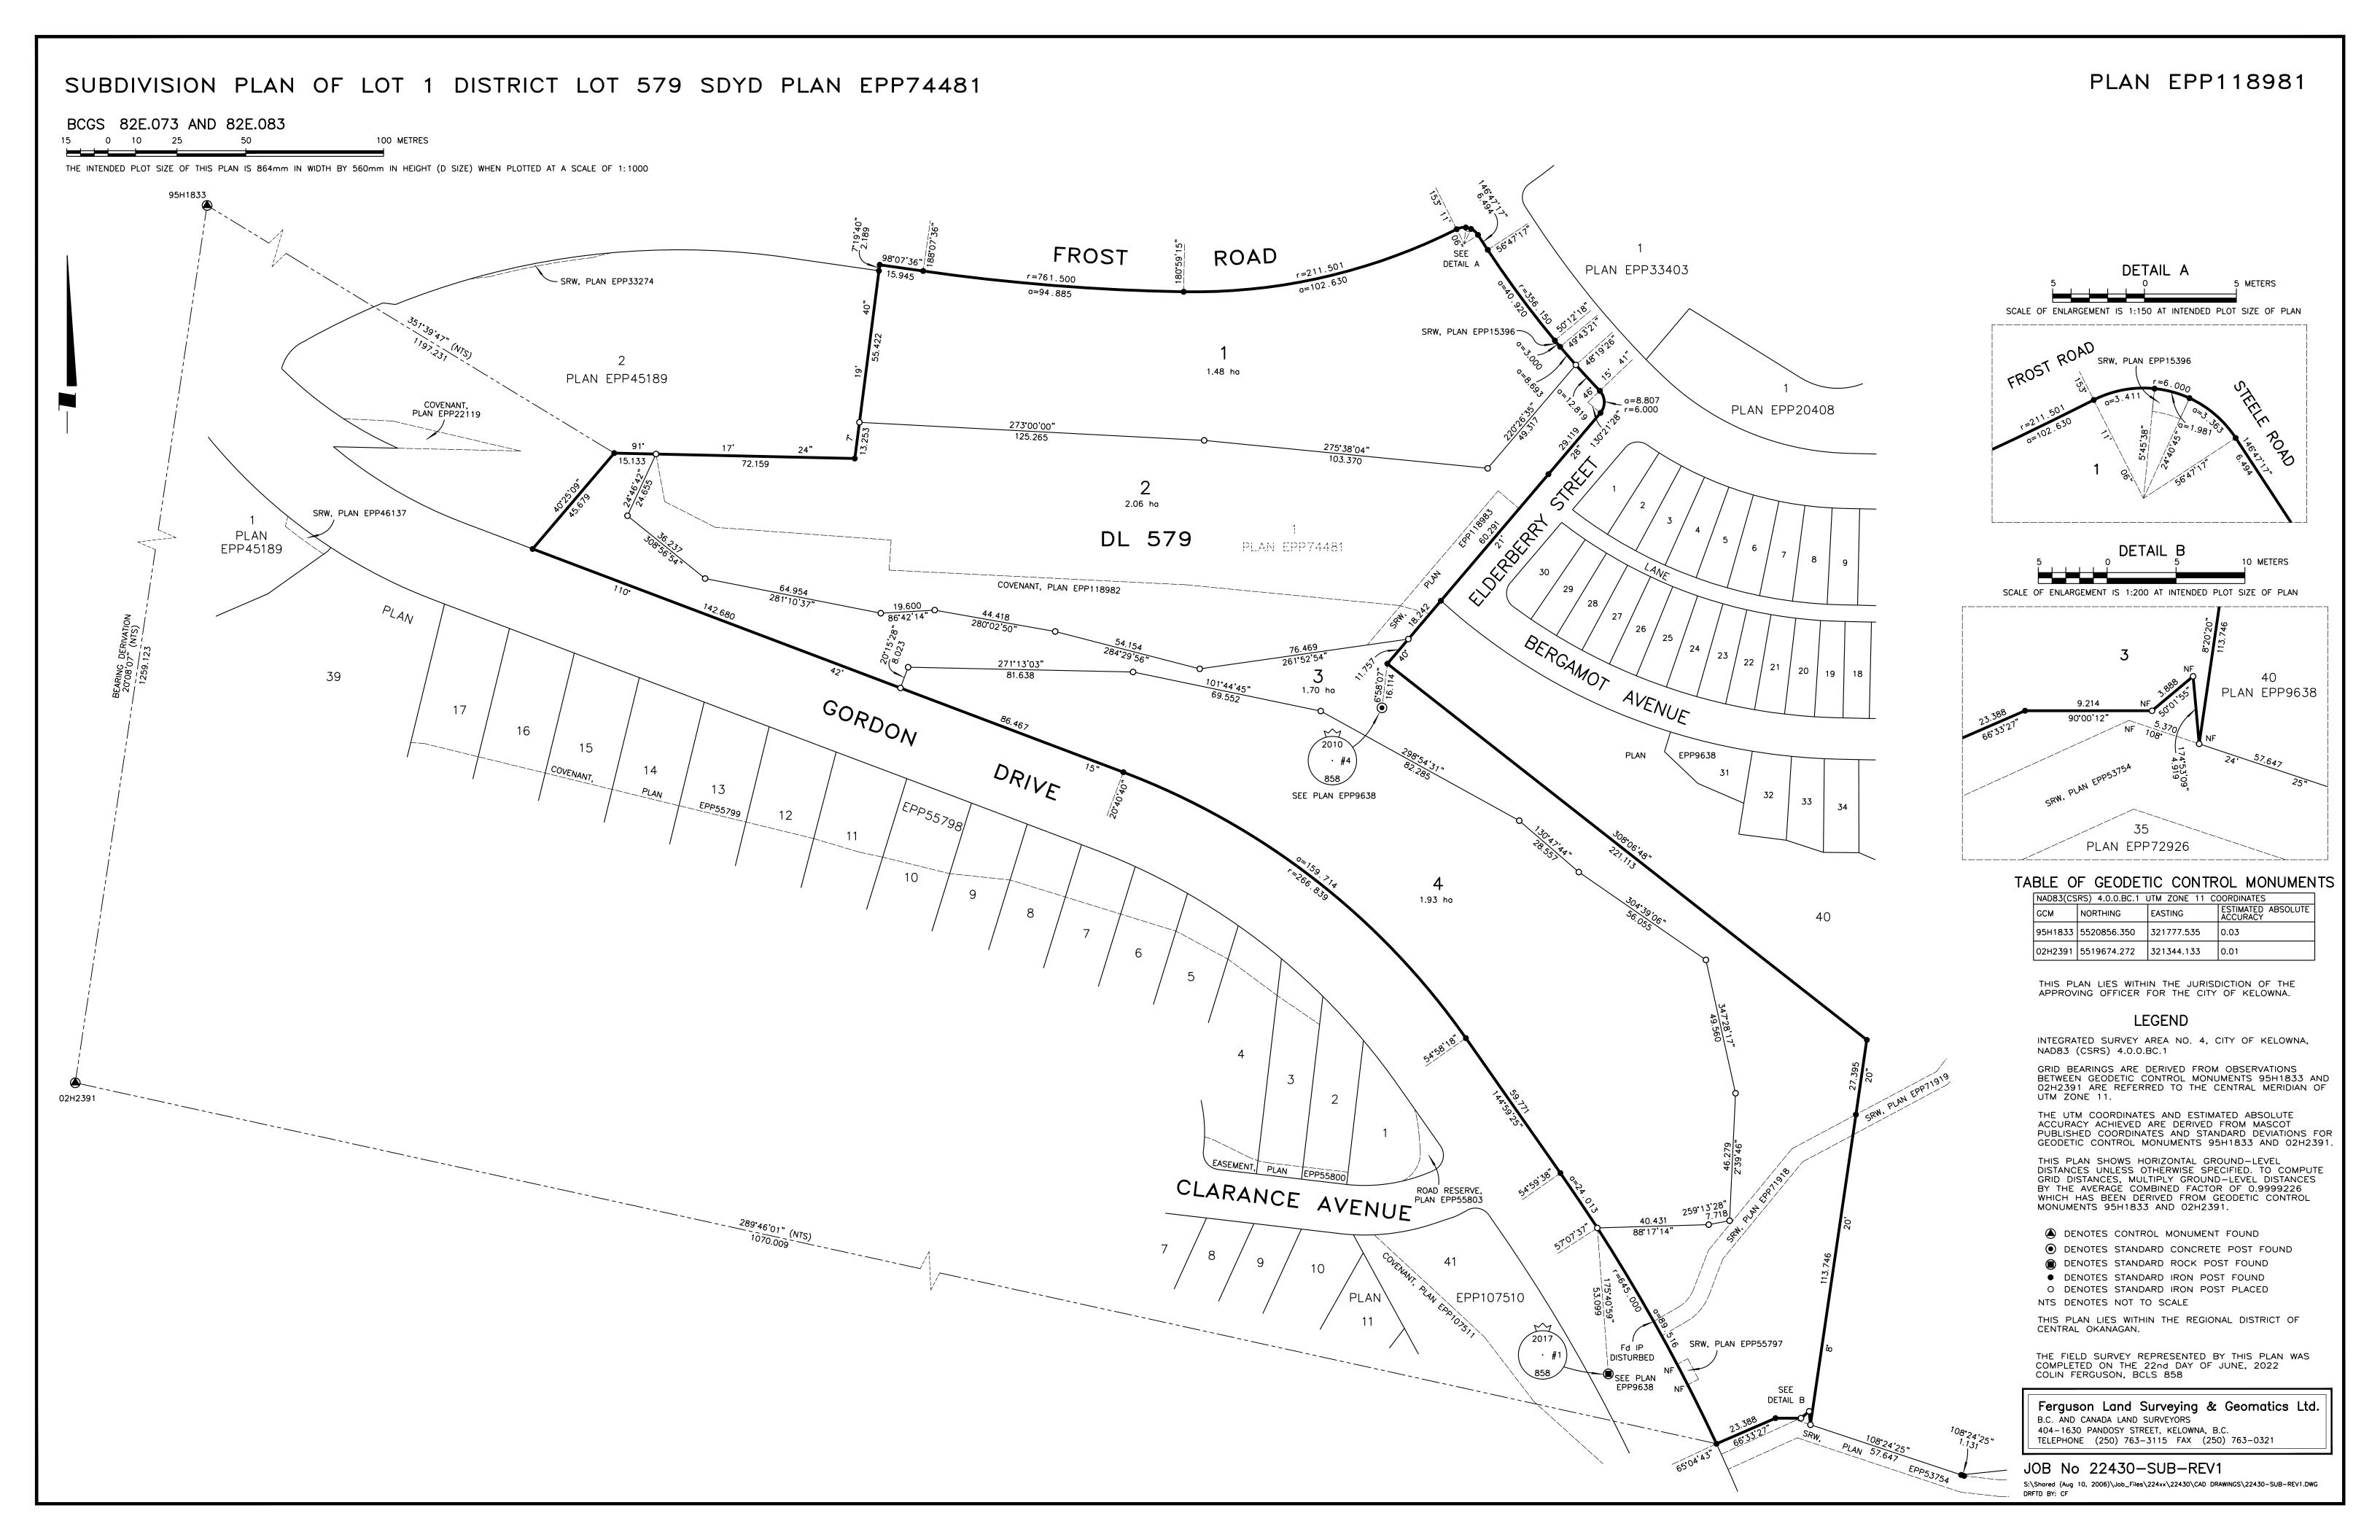

section 244 (1)(f) of the Strata Property Act.

Registered Charge Number(s):

Certification Date: (YYYY/Month/DD)

Arterial Highway

I am a British Columbia land surveyor and certify that I am authorized by the Minister of Transportation and Infrastructure under section 44.1 of the Transportation Act to show certain lands identified on this plan dedicated as Arterial Highway.

Remainder Parcel (Airspace)

I am a British Columbia Land Surveyor and certify that no portion of the parcels or dedications created on this plan overlap vertically, that is, lie above or below any portion of the Air Space parcels on Air Space Plan

4. ALTERATION: LTO Document Reference:

This is an alteration to a previous version of this plan identified by control number:

DESCRIPTION OF ALTERATION: SEE SCHEDULE